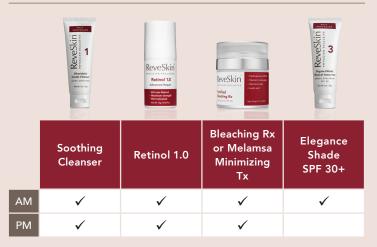

ReveSkin Internet and the second seco **Rinse off the mask with lukewarm water** Avoid contact into eyes. Do not use cleanser.

**Retinol 1.0%** Apply a thin layer over the whole face.

2

Fortified Bleaching Rx (or Melasma Minimizing Tx) Apply 1 to 2 pumps over the whole face.

### Ongoing Maintenance Program

It is important to continue daily skin lightening regimen until your next treatment to prevent melasma and/or pigmentation recurrence.

- Bleaching Rx or Melasma Minimizing Tx (AM & PM)
- Retinol 1.0% (PM)
- High Potency Vitamin C Serum (AM & PM)
- Sun Protection EleganceShade (AM)
- SiliveMoist<sup>™</sup> Daily Cream or Serum (AM & PM)